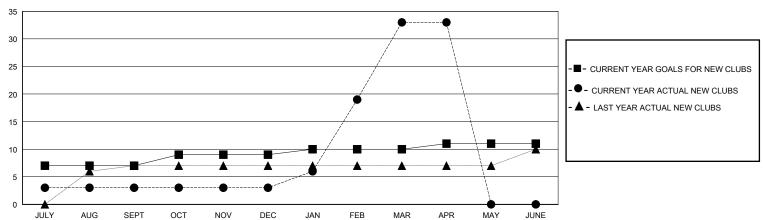

## District 3233E2

Results as of: 5/31/2020

1

| GMT:                  |               | GMT CA    |               |                       |                        |                         |                                                    |  |  |
|-----------------------|---------------|-----------|---------------|-----------------------|------------------------|-------------------------|----------------------------------------------------|--|--|
|                       | Club          | s         |               | Members               |                        |                         |                                                    |  |  |
| RESULTS FOR 2019-2020 |               |           |               | RESULTS FOR 2019-2020 |                        |                         |                                                    |  |  |
| QUARTER               | NEW CLUB GOAL | NEW CLUBS | DROPPED CLUBS | QUARTER MEMB          | BER GROWTH NET<br>GOAL | MEMBER GROWTH<br>ACTUAL | DROPPED<br>MEMBERS ACTUAL<br>(including transfers) |  |  |
| JULY/AUG/SEPT         | 7             | 3         | 0             | JULY/AUG/SEPT         | 200                    | 226                     | 109                                                |  |  |
| OCT/NOV/DEC           | 2             | 0         | 10            | OCT/NOV/DEC           | 60                     | 79                      | 418                                                |  |  |
| JAN/FEB/MAR           | 1             | 30        | 3             | JAN/FEB/MAR           | 90                     | 509                     | 77                                                 |  |  |

APR/MAY/JUNE

50

15

## GOALS AND ACTUAL NEW CLUBS CUMULATIVE

1

APR/MAY/JUNE

| DROPPED CLUBS: 13            |     | 94 CLUBS OF 181 ADDED 1 OR MORE<br>NEW MEMBERS | GENDER DISTRIBUTION  MALE 4,468 (72.72%) |                |       |
|------------------------------|-----|------------------------------------------------|------------------------------------------|----------------|-------|
| DROPPED MEMBERS              |     |                                                | FEMALE                                   | 1,676 (27.28%) |       |
| DECEASED                     | 10  | CLICK HERE FOR CUMULATIVE                      | TOTAL FAMILY UNIT MEMBERS                |                | 2,044 |
| CLUB CANCELLED 277 OTHER 318 |     | MEMBERSHIP DATA                                | FAMILY MEMBERS PAYING HALF               |                | 1,077 |
| TOTAL                        | 605 |                                                |                                          |                |       |