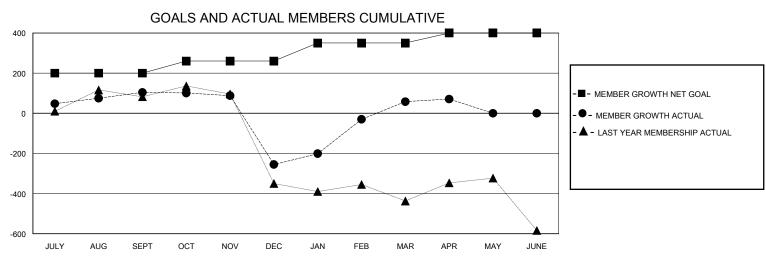

## District 3233E2

Results as of: 5/31/2020

1

| GMT:                  |               | GMT CA    |               |                       |                        |                         |                                                    |  |  |
|-----------------------|---------------|-----------|---------------|-----------------------|------------------------|-------------------------|----------------------------------------------------|--|--|
|                       | Club          | s         |               | Members               |                        |                         |                                                    |  |  |
| RESULTS FOR 2019-2020 |               |           |               | RESULTS FOR 2019-2020 |                        |                         |                                                    |  |  |
| QUARTER               | NEW CLUB GOAL | NEW CLUBS | DROPPED CLUBS | QUARTER MEMB          | BER GROWTH NET<br>GOAL | MEMBER GROWTH<br>ACTUAL | DROPPED<br>MEMBERS ACTUAL<br>(including transfers) |  |  |
| JULY/AUG/SEPT         | 7             | 3         | 0             | JULY/AUG/SEPT         | 200                    | 226                     | 109                                                |  |  |
| OCT/NOV/DEC           | 2             | 0         | 10            | OCT/NOV/DEC           | 60                     | 79                      | 418                                                |  |  |
| JAN/FEB/MAR           | 1             | 30        | 3             | JAN/FEB/MAR           | 90                     | 509                     | 77                                                 |  |  |

APR/MAY/JUNE

50

15

## GOALS AND ACTUAL NEW CLUBS CUMULATIVE

1

APR/MAY/JUNE

| DROPPED CLUBS: 13            |     | 94 CLUBS OF 181 ADDED 1 OR MORE<br>NEW MEMBERS | GENDER DISTRIBUTION  MALE 4,468 (72.72%) |                |       |
|------------------------------|-----|------------------------------------------------|------------------------------------------|----------------|-------|
| DROPPED MEMBERS              |     |                                                | FEMALE                                   | 1,676 (27.28%) |       |
| DECEASED                     | 10  | CLICK HERE FOR CUMULATIVE                      | TOTAL FAMILY UNIT MEMBERS                |                | 2,044 |
| CLUB CANCELLED 277 OTHER 318 |     | MEMBERSHIP DATA                                | FAMILY MEMBERS PAYING HALF               |                | 1,077 |
| TOTAL                        | 605 |                                                |                                          |                |       |